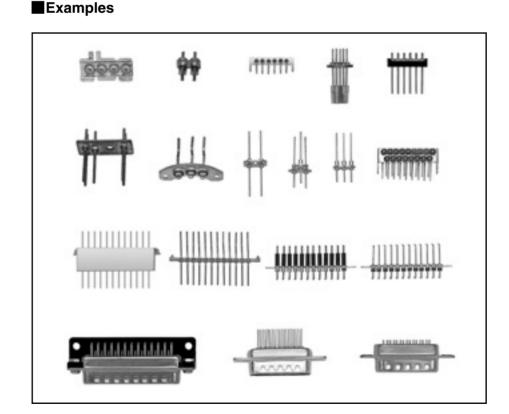

## FEED THROUGH CERAMIC CAPACITORS · ASSEMBLED PRODUCTS [ PLE Series ]

The feed through ceramic capacitor assembled products can install PLE series feed through ceramic capacitors in connectors or plates upon request.

## Features

- Can achieve large insertion loss against high frequency noise.
- Has a variety of feed through ceramic capacitors and are ideal for downsizing of filter connectors.
- Can be installed on any number of pins.
- Can be installed with a ferrite plate if necessary to improve noise-cutting performance.